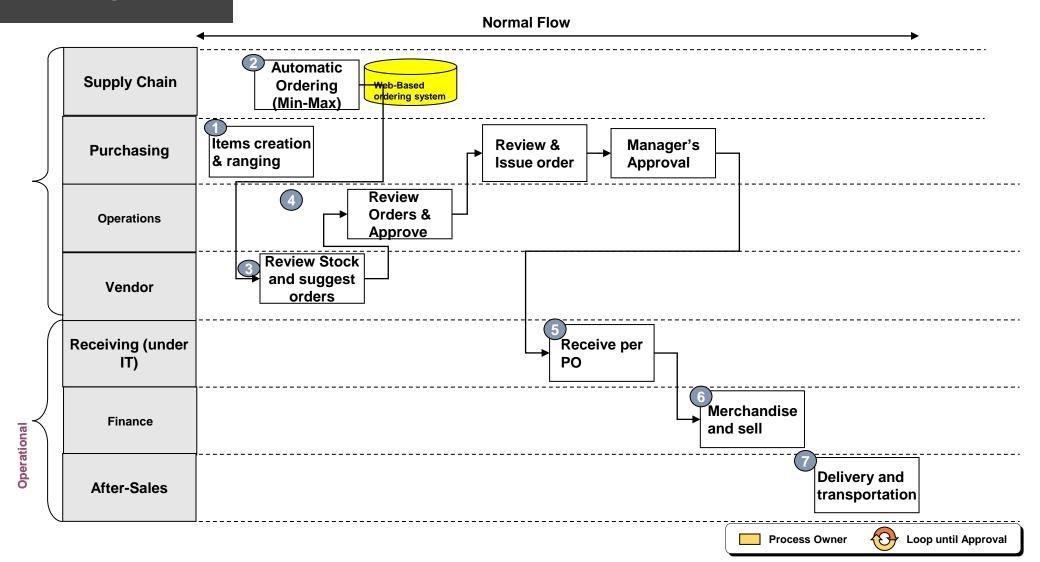

ulting has delivered, highlighting their expertise and commitment to delivering value to their clients. From streamlining supply chain management to implementing new technologies, these projects demonstrate IE-Consulting's ability to solve complex business problems and deliver measurable results.



# Our

# Graphs

#### Expected Global Sales (Billion \$)



| Report Attribute          | Details 倒                      |
|---------------------------|--------------------------------|
| Market size value in 2019 | USD 50.46 billion              |
| Revenue forecast in 2027  | USD 109.10 billion             |
| Growth Rate               | CAGR of almost 10.6% 2020-2027 |
| Base Year                 | 2019                           |



IS



**Process Owner** 

**Loop until Approval** 



Be





# Contact

Us

## IE Consulting

Contact: Eng. Omar Abu-Laban

Mobile : +962 79 5541455

Email : Info@ie-consulting.co