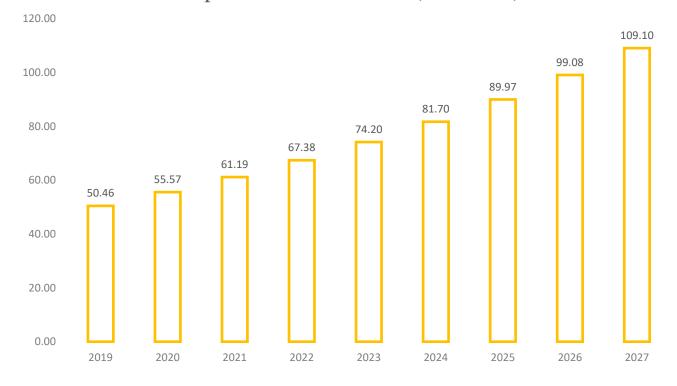

#### Expected Global Sales (Billion \$)

| Report Attribute          | Details 倒                      |
|---------------------------|--------------------------------|
| Market size value in 2019 | USD 50.46 billion              |
| Revenue forecast in 2027  | USD 109.10 billion             |
| Growth Rate               | CAGR of almost 10.6% 2020-2027 |
| Base Year                 | 2019                           |